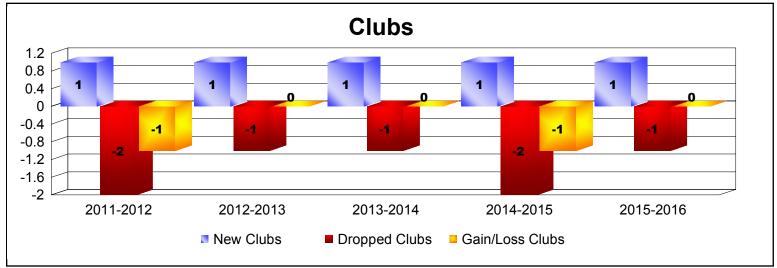

District 49 A

As of June 2016 Cumulative

| Year      | New<br>Clubs | Dropped<br>Clubs | Gain/<br>Loss<br>Clubs | New<br>Members | Charter<br>Members | Reinstate<br>Members | Transfer<br>Members | Total<br>Member<br>Added | Total<br>Members<br>Dropped | Gain/<br>Loss<br>Members |
|-----------|--------------|------------------|------------------------|----------------|--------------------|----------------------|---------------------|--------------------------|-----------------------------|--------------------------|
| 2011-2012 | 1            | -2               | -1                     | 298            | 24                 | 13                   | 4                   | 339                      | -339                        | 0                        |
| 2012-2013 | 1            | -1               | 0                      | 337            | 25                 | 43                   | 18                  | 423                      | -410                        | 13                       |
| 2013-2014 | 1            | -1               | 0                      | 366            | 29                 | 18                   | 14                  | 427                      | -377                        | 50                       |
| 2014-2015 | 1            | -2               | -1                     | 281            | 21                 | 32                   | 4                   | 338                      | -307                        | 31                       |
| 2015-2016 | 1            | -1               | 0                      | 225            | 31                 | 41                   | 2                   | 299                      | -440                        | -141                     |
| Average   | 1            | -1               | 0                      | 301            | 26                 | 29                   | 8                   | 365                      | -375                        | -9                       |