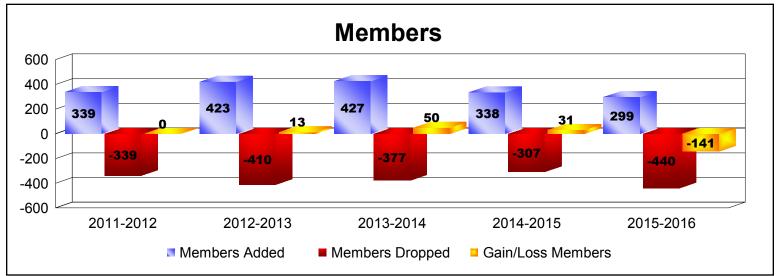

District 49 A

As of June 2016 Cumulative

| Year      | New<br>Clubs | Dropped<br>Clubs | Gain/<br>Loss<br>Clubs | New<br>Members | Charter<br>Members | Reinstate<br>Members | Transfer<br>Members | Total<br>Member<br>Added | Total<br>Members<br>Dropped | Gain/<br>Loss<br>Members |
|-----------|--------------|------------------|------------------------|----------------|--------------------|----------------------|---------------------|--------------------------|-----------------------------|--------------------------|
| 2011-2012 | 1            | -2               | -1                     | 298            | 24                 | 13                   | 4                   | 339                      | -339                        | 0                        |
| 2012-2013 | 1            | -1               | 0                      | 337            | 25                 | 43                   | 18                  | 423                      | -410                        | 13                       |
| 2013-2014 | 1            | -1               | 0                      | 366            | 29                 | 18                   | 14                  | 427                      | -377                        | 50                       |
| 2014-2015 | 1            | -2               | -1                     | 281            | 21                 | 32                   | 4                   | 338                      | -307                        | 31                       |
| 2015-2016 | 1            | -1               | 0                      | 225            | 31                 | 41                   | 2                   | 299                      | -440                        | -141                     |
| Average   | 1            | -1               | 0                      | 301            | 26                 | 29                   | 8                   | 365                      | -375                        | -9                       |